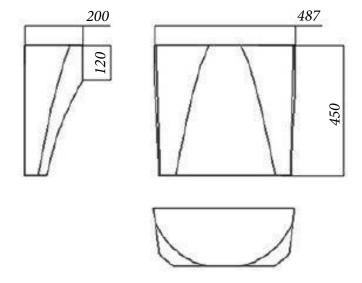

### **SMISETTI BENCH**

| Length | Width  | Height |
|--------|--------|--------|
| 487 mm | 200 mm | 450 mm |