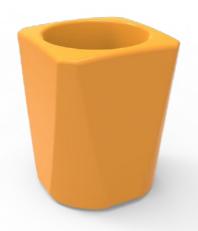

# BEAUTY AND DURABILITY OF NATURAL STONE

Concrete products with exposed aggregate surface ideally suit to a simple urban architecture as well as to the landscape of the private territory. They are durable and retain attractive appearance both summer and in winter, it does not stick dust and dirt, they do not require repair and keep attractive appearence within decades. In our model line of moulds for concrete you will find compact models as well as moulds for large street elements.

## ELEGANCE IN DETAILS

Superb uniform texture of natural stone will decorate any exterior and landscape. Marble, river pebbles, all kinds of crystals and even semi-precious stones like serpentine and golden quartz can be used as aggregates thus create unique and luxurious view.