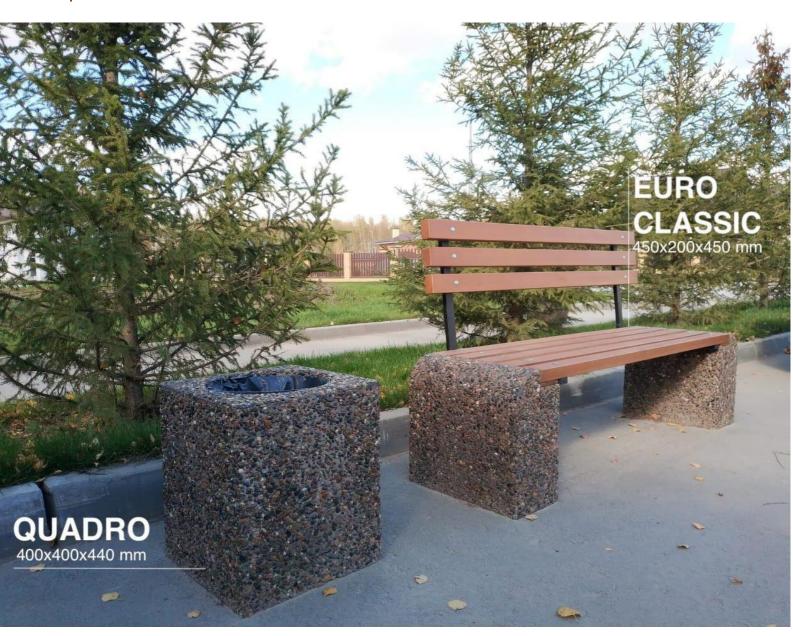

### **QUADRO**

Length Width Height

400 mm 400 mm 440 mm

QUADRO goes well with EURO CLASSIC and CORNER benches, thanks to the similar geometry. A ledge for the garbage collection container is provided in the inner part.

### **EURO CLASSIC**

Length Width Height
450 mm 220 mm 440 mm