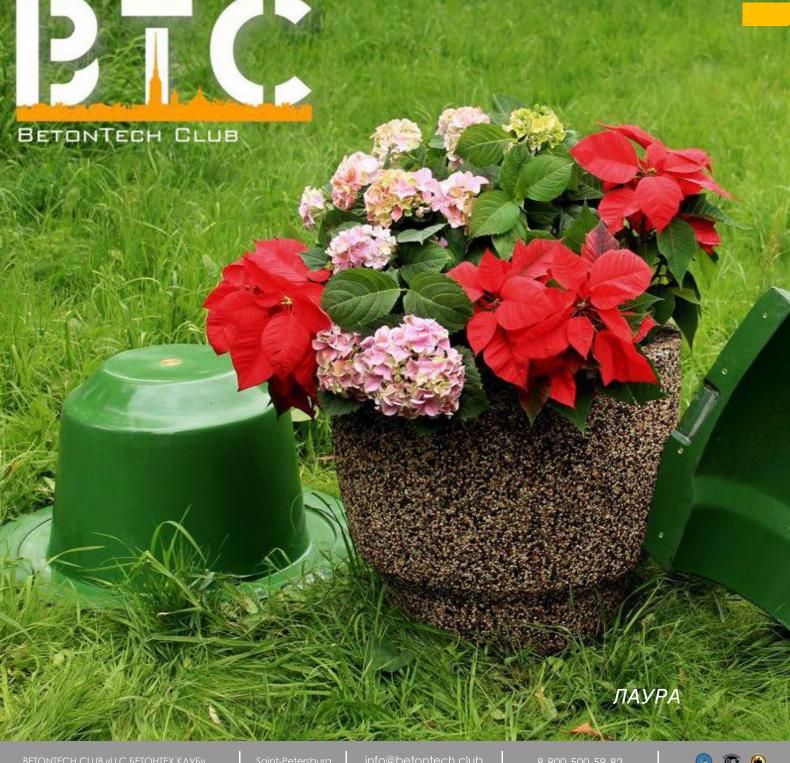

#### **LAURA**

| Size | Diameter | Height |
|------|----------|--------|
| 1    | 550 mm   | 480 mm |

#### LAURA