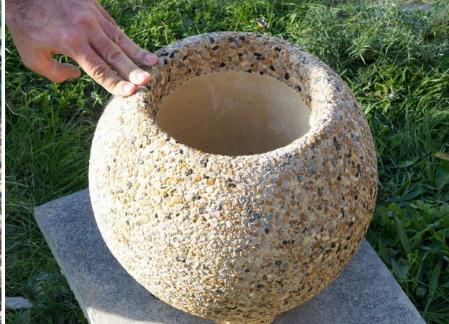

# BEAUTY AND DURABILITY OF NATURAL STONE

Concrete products with exposed aggregate surface ideally suit to a simple urban architecture as well as to the landscape of the private territory. They are durable and retain attractive appearance both summer and in winter, it does not stick dust and dirt, they do not require repair and keep attractive appearence within decades. In our model line of moulds for concrete you will find compact models as well as moulds for large street elements.

## ELEGANCE IN DETAILS

Superb uniform texture of natural stone will decorate any exterior and landscape. Marble, river pebbles, all kinds of crystals and even semi-precious stones like serpentine and golden quartz can be used as aggregates thus create unique and luxurious view.