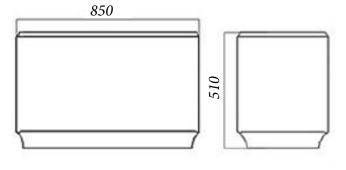

#### **JASMINE**

| Size. | Length | Width  | Height |
|-------|--------|--------|--------|
| 1     | 850 mm | 400 mm | 510 mm |

#### JASMINE

The rectangular shape of JASMINE planter or bench is perfect for decorating elongated spaces: paths, alleys, streets, perimeters of buildings. JASMINE perfectly matches with SOTA model: they are used to create multifunctional chains for the public spaces, and can serve as benches or planters.