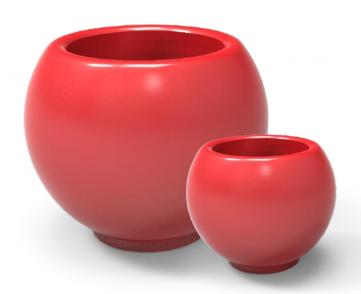

# BEAUTY AND DURABILITY OF NATURAL STONE

Concrete products with exposed aggregate surface ideally suit to a simple urban architecture as well as to the landscape of the private territory. They are durable and retain attractive appearance both summer and in winter, it does not stick dust and dirt, they do not require repair and keep attractive appearence within decades. In our model line of moulds for concrete you will find compact models as well as moulds for large street elements.

## ELEGANCE IN DETAILS

Superb uniform texture of natural stone will decorate any exterior and landscape. Marble, river pebbles, all kinds of crystals and even semi-precious stones like serpentine and golden quartz can be used as aggregates thus create unique and luxurious view.