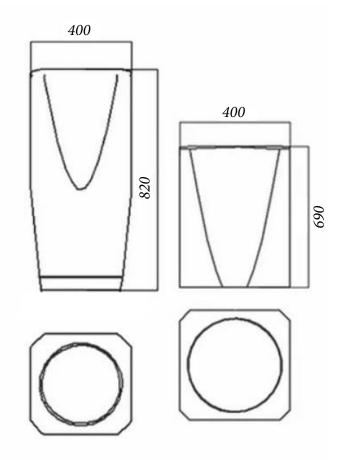

#### **SMISETTI TRANSFORMERS**

| Size   | Length | Width  | Height     |
|--------|--------|--------|------------|
| 2-in-1 | 400 mm | 400 mm | 690-820 mm |
| 3-in-1 | 400 mm | 400 mm | 690-820 mm |

ONE MOULD ALLOWS TO PRODUCE SOLID BOLLARDS WITH VARIETY OF HEIGHTS