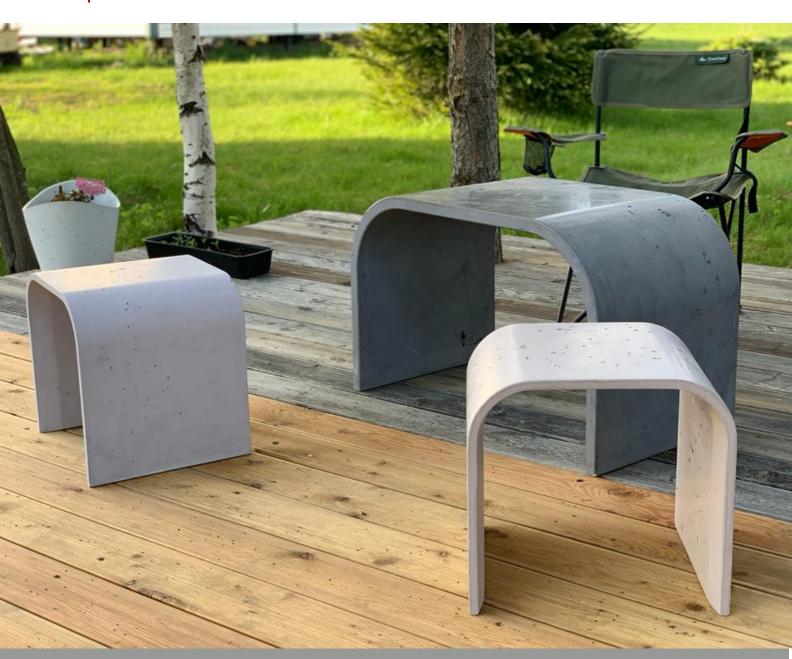

al useful functions aesthetic zoning of space and decoration of city streets.



#### **GIN**

Length Width Height 760 mm 760 mm 500 mm The GIN is a multifunctional mould for architectural concrete, with which you can make several elements: fire bowl, flowerpot, traffic limiter, beach table (for casting the table top, a mould of polyurethane is available in the kit), support for a sun umbrella etc.











The collection of moulds for architectural concrete SEA-MARINE. which includes the GIN mould too, was first presented by the Betontech.club team to the public in the face of manufacturers precast concrete and small architectural forms at the world's largest construction exhibition BAUMA, which was held in the German city of Munich.

### **ULTRA XS**

Length Width 350 mm 350 mm









BETONTECH.CLUB

info@betontech.club

www.betontech.club







# SAFE AND COMFORTABLE URBAN ENVIRONMENT

www.betontech.club