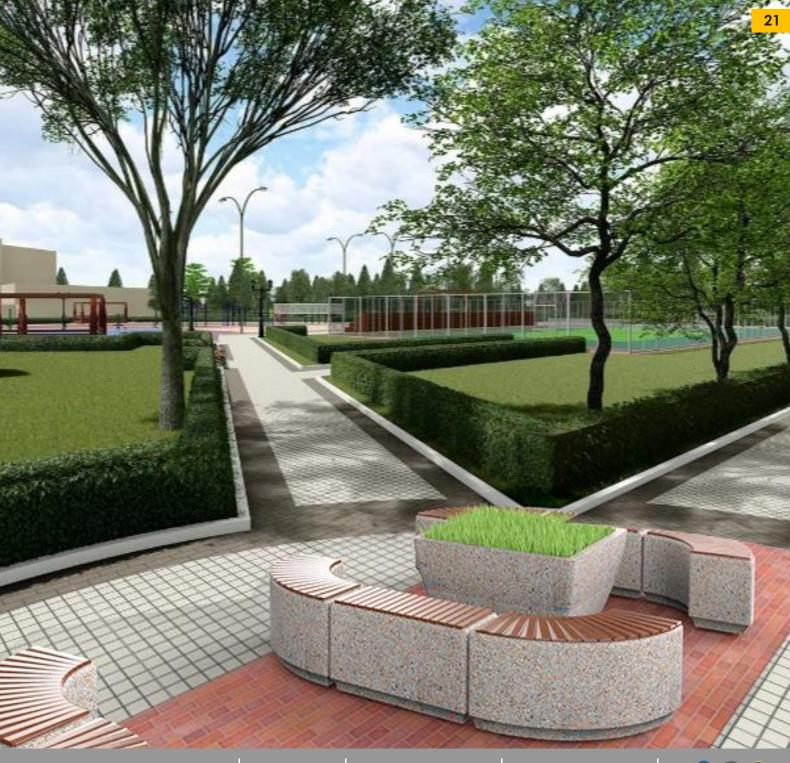

#### **BONSAI**

| Size | Diameter | Height         |
|------|----------|----------------|
| 1    | 335 mm   | <b>3</b> 05 mm |

If you want to have in your fleet of moulds a model with relatively small dimensions, which is suitable for working out various mix designs and which does not require special lifting equipment for handling it, then the BONSAI mould is your choice. Weight of concrete is just 20 kg