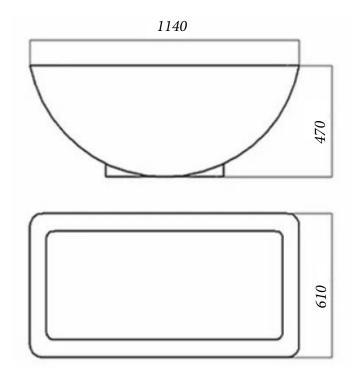

**



| Size   | Length | Width  | Height     |
|--------|--------|--------|------------|
| 2-in-1 | 400 mm | 400 mm | 690-820 mm |
| 3-in-1 | 400 mm | 400 mm | 690-820 mm |













ONE MOULD ALLOWS TO PRODUCE SOLID BOLLARDS WITH VARIETY OF HEIGHTS







#### **SHERON**

| Size | Diameter | Height |
|------|----------|--------|
| 1    | 1190 mm  | 550 mm |













# 6 | Moulds for planters

### **IRIS**

| Size | Length  | Width   | Height |
|------|---------|---------|--------|
| S    | 370 mm  | 370 mm  | 450 mm |
| Μ    | 400 mm  | 400 mm  | 750 mm |
| XL   | 1100 mm | 1100 mm | 680 mm |



















# 6 | Moulds for planters



### **FONDA**

Diameter Height

1100 mm 800 mm













# 6 | Moulds for planters

### **NORMAN**

LengthWidthHeight1140 mm610 mm470 mm















#### **SMISETTI M**

750 mm

Length WWidth Height 400 mm

400 mm







### **SMISETTI S**

Width Height Length 400 mm 400 mm 255 mm









SMISETTI M bollard construction solution allows you to offer constomers variety of heights of bollards using the same mould, which is an additional advantage of BTC moulds.













### **CREW**

| Length | Width  | Height |
|--------|--------|--------|
| 360 mm | 360 mm | 800 mm |

### **BOIL**

Length Width Height
390 mm 390 mm 530 mm













#### **SMISETTI**

**Length Width Height**450 mm 450 mm 680 mm



Due to the alternation of visible edges in the litter bin model of **SMISETTI**, there are unlimited possibilities for combining textures are created. In the inner part of the product there is a ledge for fixing a metal or c