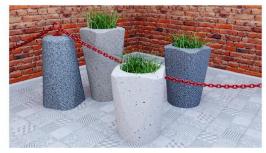

# BEAUTY AND DURABILITY OF NATURAL STONE

Concrete products with exposed aggregate surface ideally suit to a simple urban architecture as well as to the landscape of the private territory. They are durable and retain attractive appearance both summer and in winter, it does not stick dust and dirt, they do not require repair and keep attractive appearence within decades. In our model line of moulds for concrete you will find compact models as well as moulds for large street elements.

## ELEGANCE IN DETAILS

Superb uniform texture of natural stone will decorate any exterior and landscape. Marble, river pebbles, all kinds of crystals and even semi-precious stones like serpentine and golden quartz can be used as aggregates thus create unique and luxurious view.