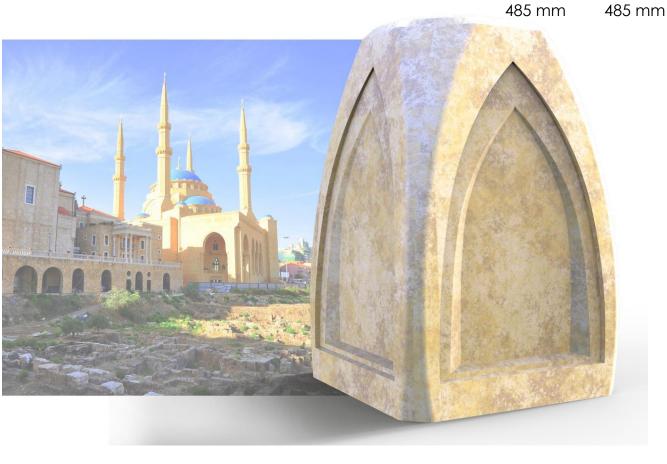

#### **BYBLOS**

Length Width Height

BYBLOS planter/litter bin - is a new addition to our collection of concrete moulds, which brings a historical touch and has an affiliation with the architecture of one of the oldest cultures in the world. BYBLOS is an element of street architecture that combines several useful functions aesthetic zoning of space and decoration of city streets.