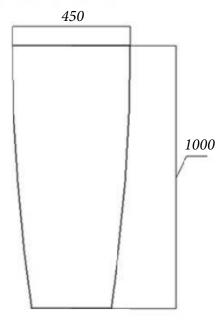

#### **MARTA**

| Size | Diameter | Height      |
|------|----------|-------------|
| S    | 300 mm   | 500 mm      |
| Μ    | 450 mm   | 600-1000 mm |

#### MARTA M