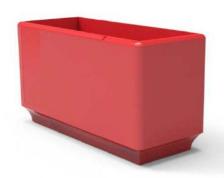

#### **JASMINE**

| Size. | Length | Width  | Height |
|-------|--------|--------|--------|
| 1     | 850 mm | 400 mm | 510 mm |

#### JASMINE

The rectangular shape of JASMINE planter or bench is perfect for decorating elongated spaces: paths, alleys, streets, perimeters of buildings. JASMINE perfectly matches with SOTA model: they are used to create multifunctional chains for the public spaces, and can serve as benches or planters.