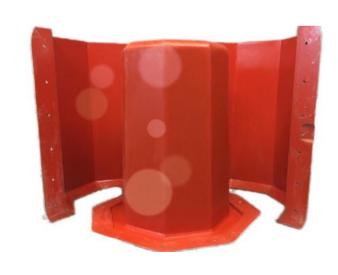

## **BTC MOULDS ANATOMY**

BTC moulds are designed for professional application in the field of production of small architectural forms of concrete. The moulds are made of high quality composite materials and meet all requirements applied to modern production tools. They are convenient, reliable and easy in operation.

- The protective vinyl ester-based layer creates a durable surface that has high resistance to chemicals, solvents, mechanical and thermal influences. Serves as an indicator for timely mold maintenance.
- The barrier layer increases the strength characteristics of the mold, prevents from cracking and crazing, provides additional resistance to alkalis as well as to mechanical vibrations.
- The structural layer forms the "body" of the mold. Has a perfectly smooth surface, provides the perfect evenness of the lines to the finished product
- The reinforcing layer increases the strength and mold stability to alkalis and solvents, protects the body of the matrix from UV and water.
- The filler increases the strength and toughness of molds. Prevents from chipping in the corners (places of molds bending)
- Air puller pusher provides easy release of the product from the mold. The material of the puller is non-corrosive.
- For gentle demoulding of finished products, molds are equipped with special/tech pocket
- Production molds include convinient hardware to implement quick assembly and disassembly of the mold with the use of hand electric tools.

## ADAPTABILITY AND CONVENIENCE

Betontech.club matrixes are modern and technologically-advanced. They are characterized by strength and durability. Moulds are easy to assemble and disassemble. Moulds are resistant to UV rays, water and aggressive chemical environments. Each mould is equipped a quick release with system that includes a convenient pusher and an additional air puller.