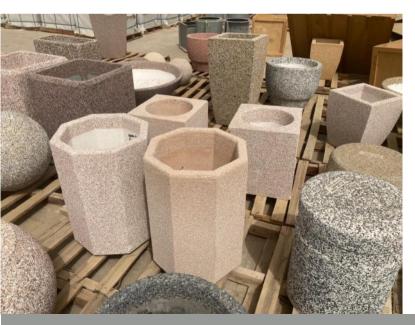

# BEAUTY AND DURABILITY OF NATURAL STONE

Concrete products with exposed aggregate surface ideally suit to a simple urban architecture as well as to the landscape of the private territory. They are durable and retain attractive appearance both summer and in winter, it does not stick dust and dirt, they do not require repair and keep attractive appearence within decades. In our model line of moulds for concrete you will find compact models as well as moulds for large street elements.

## ELEGANCE IN DETAILS

Superb uniform texture of natural stone will decorate any exterior and landscape. Marble, river pebbles, all kinds of crystals and even semi-precious stones like serpentine and golden quartz can be used as aggregates thus create unique and luxurious view.

#### **Planters**

Street trees and flowers are important for the quality of life in the city. In BTC moulds collection there are variety of options: starting from small models ending with large trees planters.