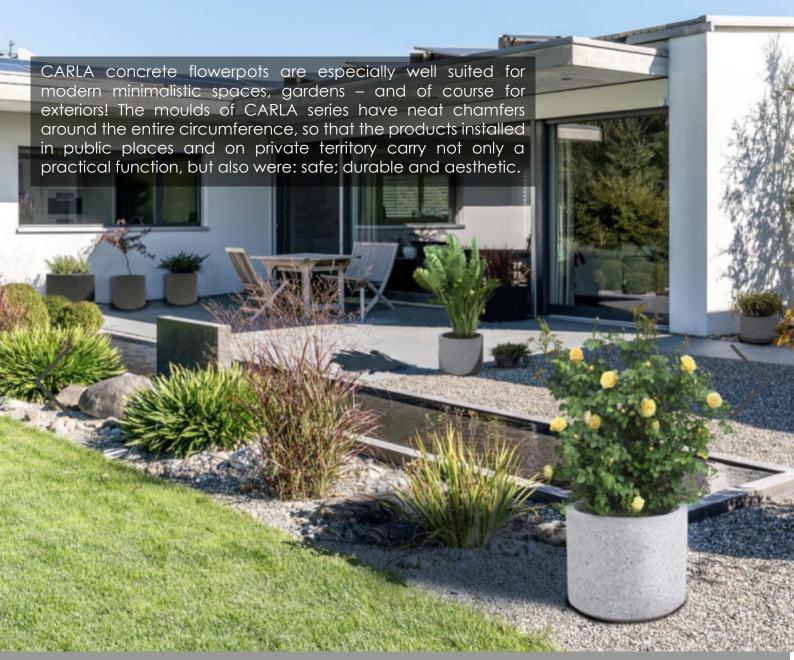

#### **CARLA**

| Size | Length | Width  | Height |
|------|--------|--------|--------|
| XS   | 300 mm | 300 mm | 250 mm |
| S    | 400 mm | 400 mm | 400 mm |
| Μ    | 600 mm | 600 mm | 500 mm |

The minimalistic moulds CARLA flowerpots have a thin wall - 2.5 cm and are ideal for creating products made of ultra-high performance concrete.