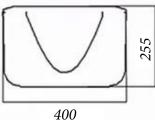

#### **SMISETTI S**

| Size | Length | Width  | Height |
|------|--------|--------|--------|
| 1    | 400 mm | 400 mm | 255 mm |