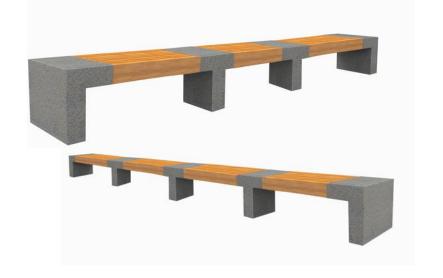

#### Benchs

Varied in design, ergonomic and durable city benches for comfortable rest and waiting.

#### CORNER L

| Length | Width  | Height |
|--------|--------|--------|
| 470 mm | 170 mm | 450 mm |

Due to its design, the CORNER L mould allows to get ready-made metal mortgages for placing a metal frame that carries wooden parts. The embedded parts remain in the concrete body while casting, so there is no need to drill the corresponding holes during installation.

The CORNER T bench support in combination with the CORNER L support is a universal solution for creating benches of any length.

#### **CORNER T**

| Length | Width  | Height |
|--------|--------|--------|
| 470 mm | 240 mm | 450 mm |