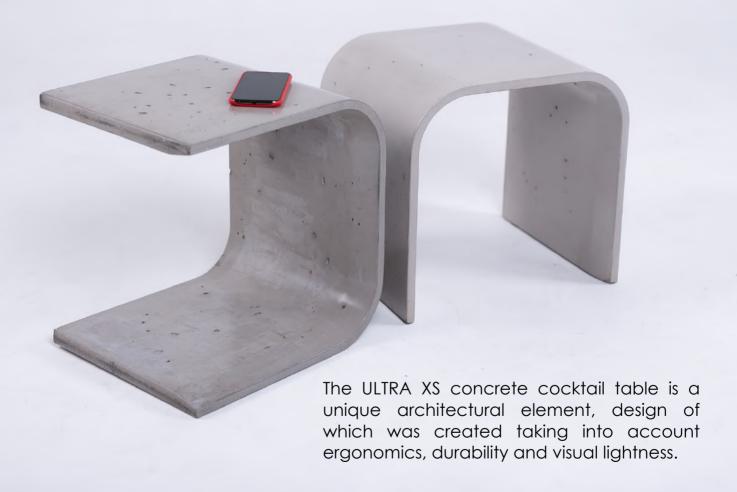

### **ULTRA XS**

Length Width 350 mm 350 mm

BETONTECH.CLUB

info@betontech.club

www.betontech.club