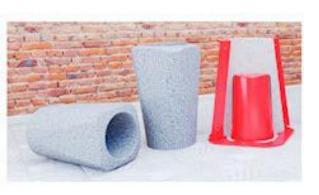

## **BTC MOULDS ANATOMY**

BTC moulds are designed for professional application in the field of production of small architectural forms of concrete. The moulds are made of high quality composite materials and meet all requirements applied to modern production tools. They are convenient, reliable and easy in operation.

- The protective vinyl ester-based layer creates a durable surface that has high resistance to chemicals, solvents, mechanical and thermal influences. Serves as an indicator for timely mold maintenance.
- The barrier layer increases the strength characteristics of the mold, prevents from cracking and crazing, provides additional resistance to alkalis as well as to mechanical vibrations.
- The structural layer forms the "body" of the mold. Has a perfectly smooth surface, provides the perfect evenness of the lines to the finished product
- The reinforcing layer increases the strength and mold stability to alkalis and solvents, protects the body of the matrix from UV and water.
- The filler increases the strength and toughness of molds. Prevents from chipping in the corners (places of molds bending)
- Air puller pusher provides easy release of the product from the mold. The material of the puller is non-corrosive.
- For gentle demoulding of finished products, molds are equipped with special/tech pocket
- Production molds include convinient hardware to implement quick assembly and disassembly of the mold with the use of hand electric tools.

## ADAPTABILITY AND CONVENIENCE

Betontech.club matrixes are modern and technologically-advanced. They are characterized by strength and durability. Moulds are easy to assemble and disassemble. Moulds are resistant to UV rays, water and aggressive chemical environments. Each mould is equipped a quick release with system that includes a convenient pusher and an additional air puller.