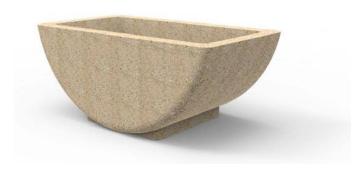

RS**



| Size   | Length | Width  | Height     |
|--------|--------|--------|------------|
| 2-in-1 | 400 mm | 400 mm | 690-820 mm |
| 3-in-1 | 400 mm | 400 mm | 690-820 mm |













ONE MOULD ALLOWS TO PRODUCE SOLID BOLLARDS WITH VARIETY OF HEIGHTS







#### **SHERON**

| Size | Diameter | Height |
|------|----------|--------|
| 1    | 1190 mm  | 550 mm |













# 6 | Moulds for planters

### **IRIS**

| Size | Length  | Width   | Height |
|------|---------|---------|--------|
| S    | 370 mm  | 370 mm  | 450 mm |
| Μ    | 400 mm  | 400 mm  | 750 mm |
| XL   | 1100 mm | 1100 mm | 680 mm |



















# 6 | Moulds for planters



### **FONDA**

Diameter Height

1100 mm 800 mm













# 6 | Moulds for planters

### **NORMAN**

LengthWidthHeight1140 mm610 mm470 mm















#### **SMISETTI M**

750 mm

Length WWidth Height 400 mm

400 mm







### **SMISETTI S**

Width Height Length 400 mm 400 mm 255 mm









SMISETTI M bollard construction solution allows you to offer constomers variety of heights of bollards using the same mould, which is an additional advantage of BTC moulds.













### **CREW**

| Length | Width  | Height |
|--------|--------|--------|
| 360 mm | 360 mm | 800 mm |

### **BOIL**

Length Width Height
390 mm 390 mm 530 mm













#### **SMISETTI**

**Length Width Height**450 mm 450 mm 680 mm



Due to the alternation of visible edges in the litter bin model of **SMISETTI**, there are unlimited possibilities for combining textures are created. In the inner part of the product there is a ledge for fixing a metal or