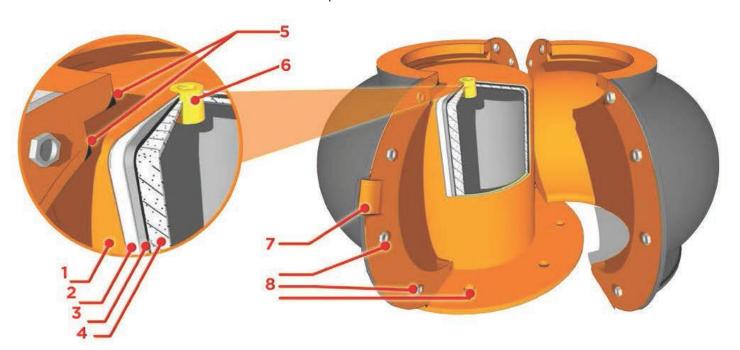

## **BTC MOULDS ANATOMY**

BTC moulds are designed for professional application in the field of production of small architectural forms of concrete. The moulds are made of high quality composite materials and meet all requirements applied to modern production tools. They are convenient, reliable and easy in operation.

- The protective vinyl ester-based layer creates a durable surface that has high resistance to chemicals, solvents, mechanical and thermal influences. Serves as an indicator for timely mold maintenance.
- The barrier layer increases the strength characteristics of the mold, prevents from cracking and crazing, provides additional resistance to alkalis as well as to mechanical vibrations.
- The structural layer forms the "body" of the mold. Has a perfectly smooth surface, provides the perfect evenness of the lines to the finished product
- The reinforcing layer increases the strength and mold stability to alkalis and solvents, protects the body of the matrix from UV and water.
- The filler increases the strength and toughness of molds. Prevents from chipping in the corners (places of molds bending)
- Air puller pusher provides easy release of the product from the mold. The material of the puller is non-corrosive.
- For gentle demoulding of finished products, molds are equipped with special/tech pocket
- Production molds include convinient hardware to implement quick assembly and disassembly of the mold with the use of hand electric tools.

## ADAPTABILITY AND CONVENIENCE

Betontech.club matrixes are modern and technologically-advanced. They are characterized by strength and durability. Moulds are easy to assemble and disassemble. Moulds are resistant to UV rays, water and aggressive chemical environments. Each mould is equipped a quick release with system that includes a convenient pusher and an additional air puller.