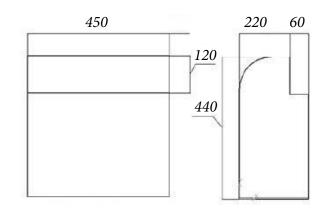

nel.









### 9 | Moulds for bench support



#### CORNER L

| Length | Width  | Height |
|--------|--------|--------|
| 470 mm | 170 mm | 450 mm |

Due to its design, the CORNER L mould allows to get ready-made metal mortgages for placing a metal frame that carries wooden parts. The embedded parts remain in the concrete body while casting, so there is no need to drill the corresponding holes during installation.

The CORNER T bench support in combination with the CORNER L support is a universal solution for creating benches of any length.

#### **CORNER T**

| Length | Width  | Height |
|--------|--------|--------|
| 470 mm | 240 mm | 450 mm |







# 9 | Moulds for bench support









# 9 | Moulds for bench support

### **EURO CLASSIC**

Length Width Height
450 mm 220 mm 440 mm





### **SMISETTI BENCH**

| Length | Width  | Height |
|--------|--------|--------|
| 487 mm | 200 mm | 450 mm |









### **SOLO**

| Length | Width  | Height |
|--------|--------|--------|
| 450 mm | 330 mm | 290 mm |



SOLO has a very thin, elegant wall, and thanks to the new structure of the matrix, the product made using wet cast technology does not require further processing, since the surface does not have joining seams.





715 mm

### 10 | New models

#### **BYBLOS**

Length Width Height



BYBLOS planter/litter bin - is a new addition to our collection of concrete moulds, which brings a historical touch and has an affiliation with the architecture of one of the oldest cultures in the world. BYBLOS is an element of street architecture that combines several useful functions