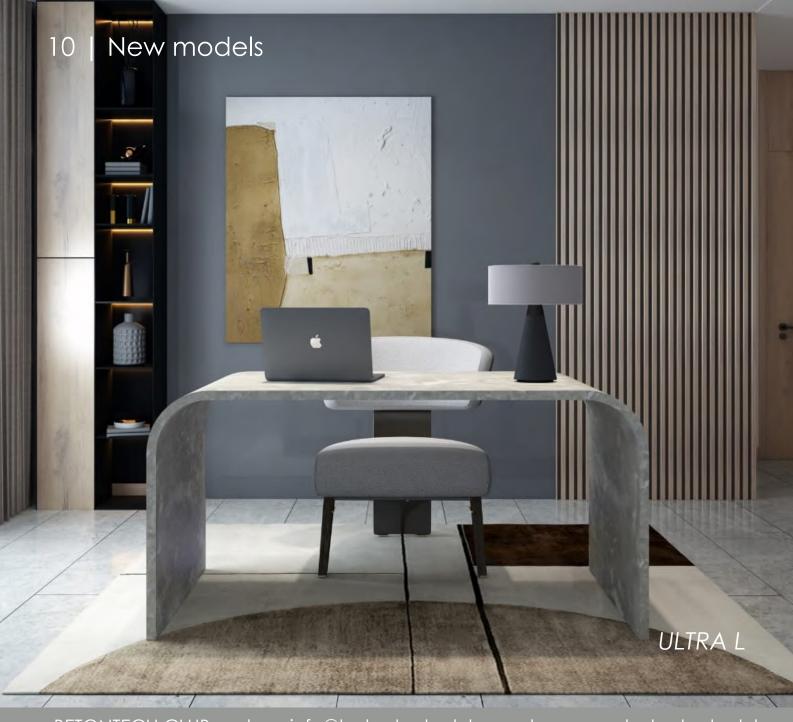

city streets.



#### **GIN**

Length Width Height 760 mm 760 mm 500 mm The GIN is a multifunctional mould for architectural concrete, with which you can make several elements: fire bowl, flowerpot, traffic limiter, beach table (for casting the table top, a mould of polyurethane is available in the kit), support for a sun umbrella etc.











The collection of moulds for architectural concrete SEA-MARINE. which includes the GIN mould too, was first presented by the Betontech.club team to the public in the face of manufacturers precast concrete and small architectural forms at the world's largest construction exhibition BAUMA, which was held in the German city of Munich.

### **ULTRA XS**

Length Width 350 mm 350 mm









BETONTECH.CLUB

info@betontech.club

www.betontech.club







# SAFE AND COMFORTABLE URBAN ENVIRONMENT

www.betontech.club