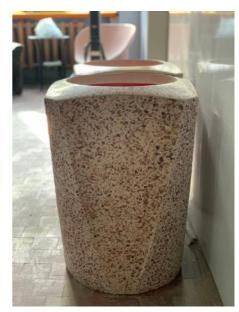

#### **SMISETTI**

**Length Width Height**450 mm 450 mm 680 mm

Due to the alternation of visible edges in the litter bin model of **SMISETTI**, there are unlimited possibilities for combining textures are created. In the inner part of the product there is a ledge for fixing a metal or composite garbage collection container.