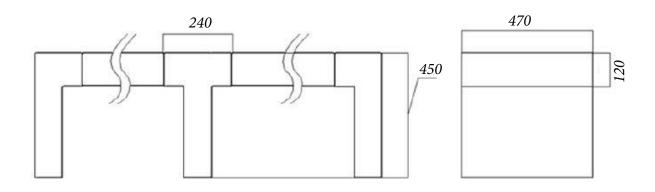

#### CORNER L

| Length | Width  | Height |
|--------|--------|--------|
| 470 mm | 170 mm | 450 mm |

Due to its design, the CORNER L mould allows to get ready-made metal mortgages for placing a metal frame that carries wooden parts. The embedded parts remain in the concrete body while casting, so there is no need to drill the corresponding holes during installation.

The CORNER T bench support in combination with the CORNER L support is a universal solution for creating benches of any length.

#### **CORNER T**

| Length | Width  | Height |
|--------|--------|--------|
| 470 mm | 240 mm | 450 mm |