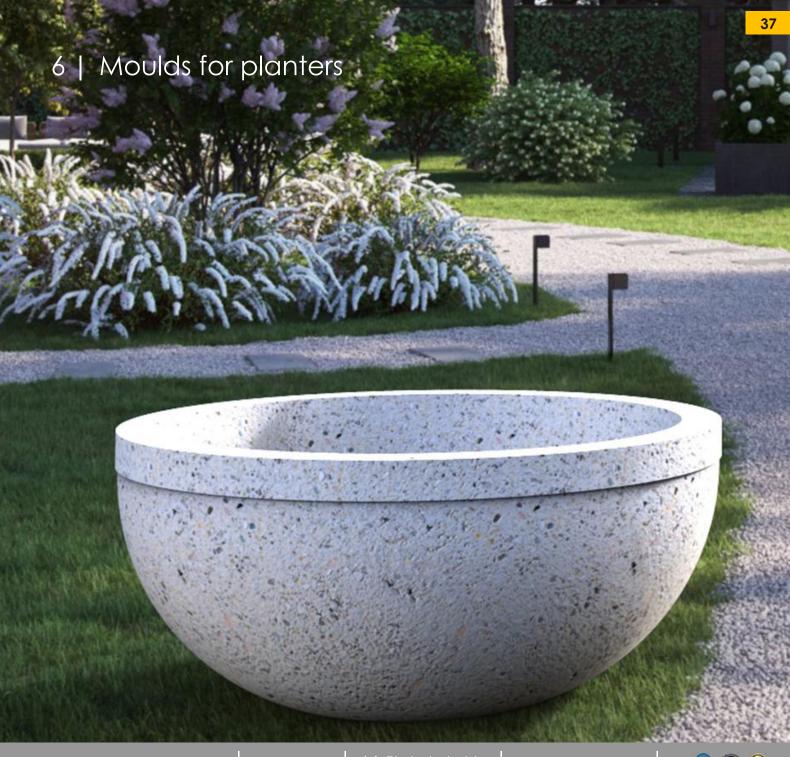

the LOTOS XL vase. have we developed and tested many design options in terms of convenience for manufacturers. safety for users. aesthetics and organicity for the surrounding space which the products will be placed.

In addition to the quick-release stripping system, LOTOS XL mould equipped with shaped bottom for uniform distribution of moisture inside the flowerpot and nutrition of plant roots.

#### **SMISETTI TRANSFORMERS**



| Size   | Length | Width  | Height     |
|--------|--------|--------|------------|
| 2-in-1 | 400 mm | 400 mm | 690-820 mm |
| 3-in-1 | 400 mm | 400 mm | 690-820 mm |













ONE MOULD ALLOWS TO PRODUCE SOLID BOLLARDS WITH VARIETY OF HEIGHTS







#### **SHERON**

| Size | Diameter | Height |
|------|----------|--------|
| 1    | 1190 mm  | 550 mm |













# 6 | Moulds for planters

### **IRIS**

| Size | Length  | Width   | Height |
|------|---------|---------|--------|
| S    | 370 mm  | 370 mm  | 450 mm |
| Μ    | 400 mm  | 400 mm  | 750 mm |
| XL   | 1100 mm | 1100 mm | 680 mm |



















# 6 | Moulds for planters



### **FONDA**

Diameter Height

1100 mm 800 mm













# 6 | Moulds for planters

### **NORMAN**

LengthWidthHeight1140 mm610 mm470 mm















#### **SMISETTI M**

750 mm

Length WWidth Height 400 mm

400 mm







### **SMISETTI S**

Width Height Length 400 mm 400 mm 255 mm









SMISETTI M bollard construction solution allows you to offer constomers variety of heights of bollards using the same mould, which is an additional advantage of BTC moulds.













### **CREW**

| Length | Width