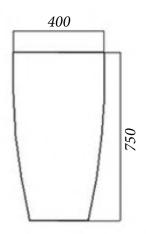

### **IRIS**

| Size | Length  | Width   | Height |
|------|---------|---------|--------|
| S    | 370 mm  | 370 mm  | 450 mm |
| Μ    | 400 mm  | 400 mm  | 750 mm |
| XL   | 1100 mm | 1100 mm | 680 mm |