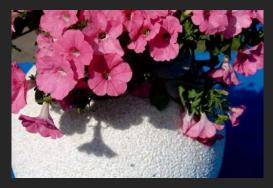

# BEAUTY AND DURABILITY OF NATURAL STONE

Concrete products with exposed aggregate surface ideally suit to a simple urban architecture as well as to the landscape of the private territory. They are durable and retain attractive appearance both summer and in winter, it does not stick dust and dirt, they do not require repair and keep attractive appearence within decades. In our model line of moulds for concrete you will find compact models as well as moulds for large street elements.

## ELEGANCE IN DETAILS

Superb uniform texture of natural stone will decorate any exterior and landscape. Marble, river pebbles, all kinds of crystals and even semi-precious stones like serpentine and golden quartz can be used as aggregates thus create unique and luxurious view.