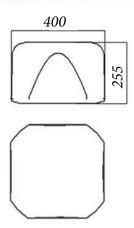

#### **SMISETTI S**

| Size | Length | Width  | Height |
|------|--------|--------|--------|
| 1    | 400 mm | 400 mm | 255 mm |