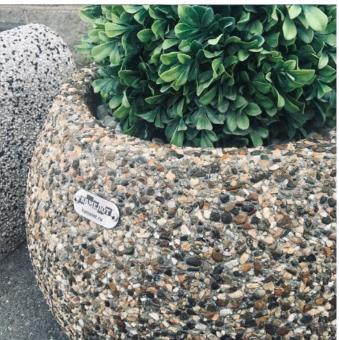

# BEAUTY AND DURABILITY OF NATURAL STONE

Concrete products with exposed aggregate surface ideally suit to a simple urban architecture as well as to the landscape of the private territory. They are durable and retain attractive appearance both summer and in winter, it does not stick dust and dirt, they do not require repair and keep attractive appearence within decades. In our model line of moulds for concrete you will find compact models as well as moulds for large street elements.

## ELEGANCE IN DETAILS

Superb uniform texture of natural stone will decorate any exterior and landscape. Marble, river pebbles, all kinds of crystals and even semi-precious stones like serpentine and golden quartz can be used as aggregates thus create unique and luxurious view.