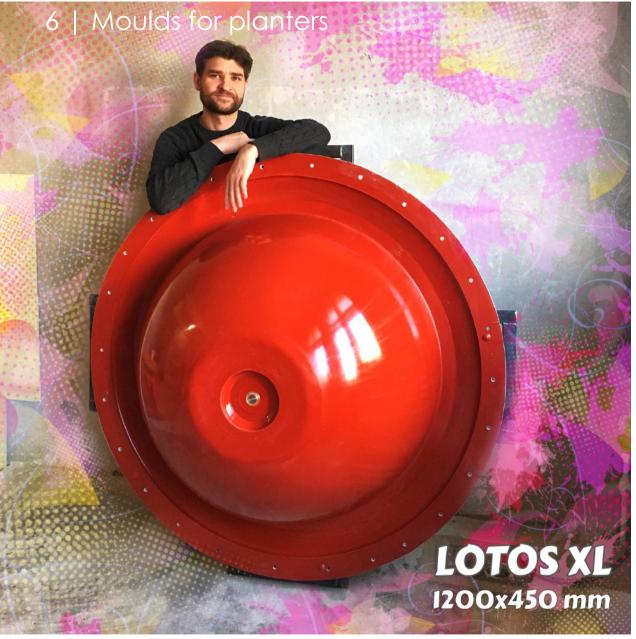

#### LOTOS

| Size | Length  | Width   | Height |
|------|---------|---------|--------|
| M    | 645 mm  | 645 mm  | 320 mm |
| L    | 1000 mm | 1000 mm | 360 mm |
| XL   | 1200 mm | 1200 mm | 450 mm |

Before approvina the dimensions and width of the upper part of the bowl for the LOTOS XL vase. have we developed and tested many design options in terms of convenience for manufacturers. safety for users. aesthetics and organicity for the surrounding space which the products will be placed.

In addition to the quick-release stripping system, LOTOS XL mould equipped with shaped bottom for uniform distribution of moisture inside the flowerpot and nutrition of plant roots.