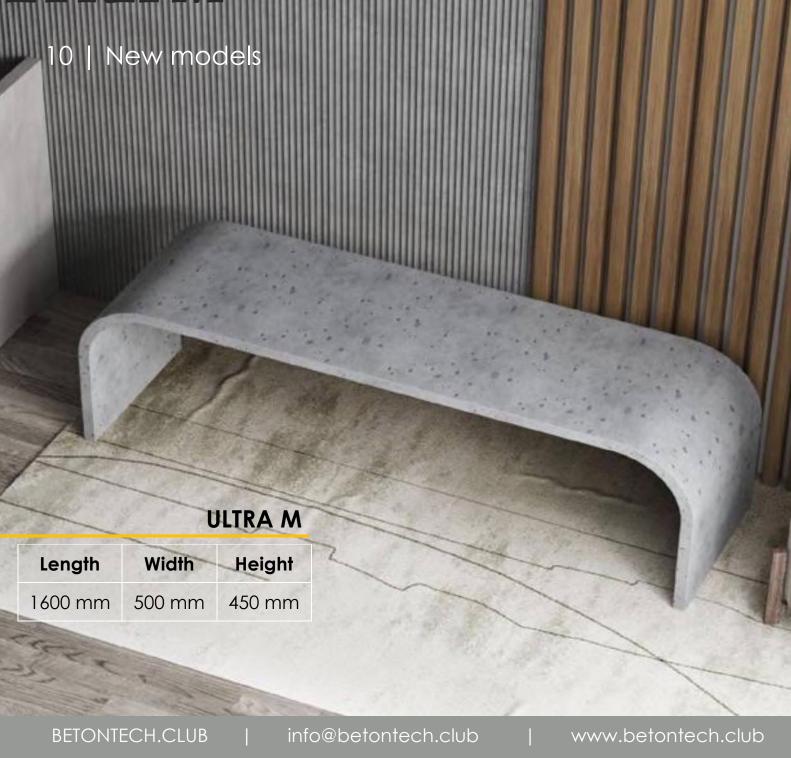

n of city streets.



#### **GIN**

Length Width Height 760 mm 760 mm 500 mm The GIN is a multifunctional mould for architectural concrete, with which you can make several elements: fire bowl, flowerpot, traffic limiter, beach table (for casting the table top, a mould of polyurethane is available in the kit), support for a sun umbrella etc.











The collection of moulds for architectural concrete SEA-MARINE. which includes the GIN mould too, was first presented by the Betontech.club team to the public in the face of manufacturers precast concrete and small architectural forms at the world's largest construction exhibition BAUMA, which was held in the German city of Munich.

### **ULTRA XS**

Length Width 350 mm 350 mm









BETONTECH.CLUB

info@betontech.club

www.betontech.club







# SAFE AND COMFORTABLE URBAN ENVIRONMENT

www.betontech.club