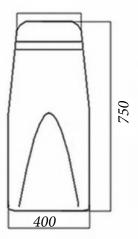

#### **MARINE**

| Size | Length | Width  | Height |
|------|--------|--------|--------|
| S    | 500 mm | 500 mm | 450 mm |
| M    | 500 mm | 500 mm | 600 mm |
| L    | 550 mm | 550 mm | 750 mm |

BETONTECH.CLUB

MARINE is a new series of flowerpots that organically fits into the space of various interiors and exteriors. Models of this series are perfectly combined with each other, forming green compositions. Due to the thin wall, the finished concrete product has a relatively low weight, which greatly facilitates the production process and handling.