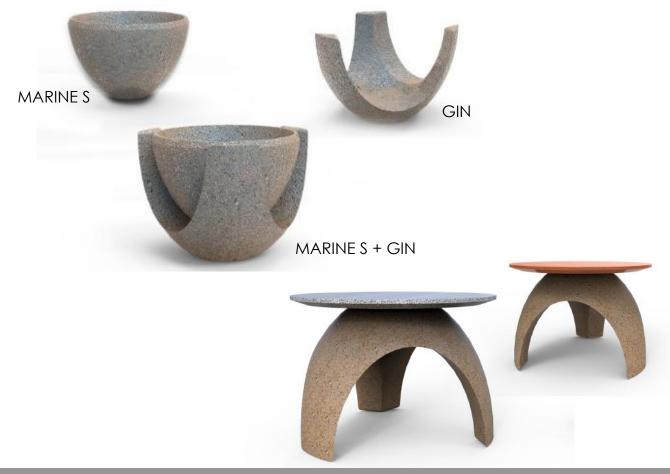

#### **GIN**

Length Width Height 760 mm 760 mm 500 mm The GIN is a multifunctional mould for architectural concrete, with which you can make several elements: fire bowl, flowerpot, traffic limiter, beach table (for casting the table top, a mould of polyurethane is available in the kit), support for a sun umbrella etc.

The collection of moulds for architectural concrete SEA-MARINE. which includes the GIN mould too, was first presented by the Betontech.club team to the public in the face of manufacturers precast concrete and small architectural forms at the world's largest construction exhibition BAUMA, which was held in the German city of Munich.