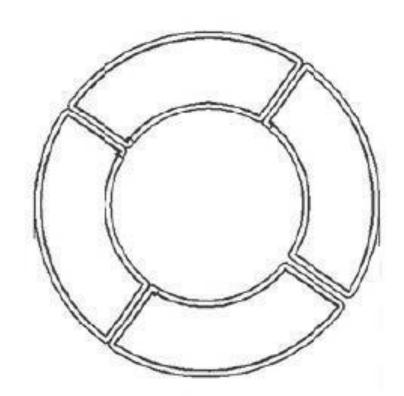

#### JASMINE

The rectangular shape of JASMINE planter or bench is perfect for decorating elongated spaces: paths, alleys, streets, perimeters of buildings. JASMINE perfectly matches with SOTA model: they are used to create multifunctional chains for the public spaces, and can serve as benches or planters.