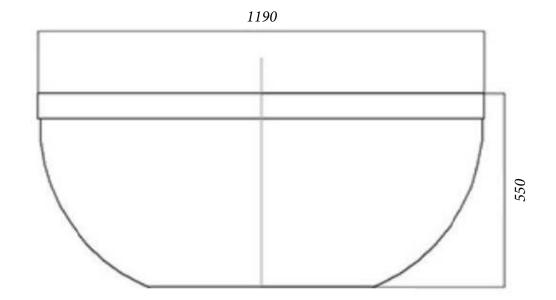

#### **SHERON**

| Size | Diameter | Height |
|------|----------|--------|
| 1    | 1190 mm  | 550 mm |