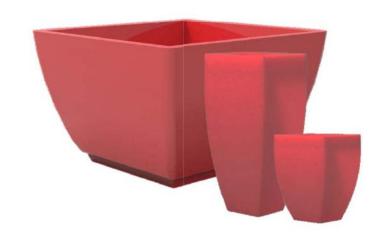

### **IRIS**

| Size | Length  | Width   | Height |
|------|---------|---------|--------|
| S    | 370 mm  | 370 mm  | 450 mm |
| Μ    | 400 mm  | 400 mm  | 750 mm |
| XL   | 1100 mm | 1100 mm | 680 mm |