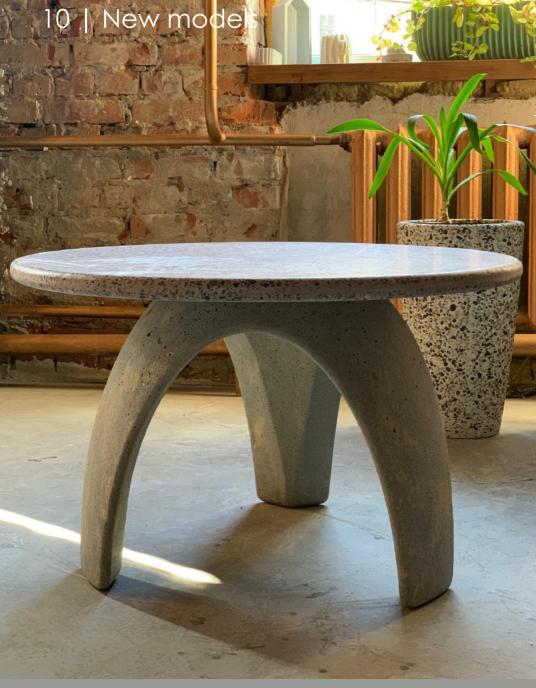

since the surface does not have joining seams.





715 mm

### 10 | New models

#### **BYBLOS**

Length Width Height



BYBLOS planter/litter bin - is a new addition to our collection of concrete moulds, which brings a historical touch and has an affiliation with the architecture of one of the oldest cultures in the world. BYBLOS is an element of street architecture that combines several useful functions aesthetic zoning of space and decoration of city streets.



#### **GIN**

Length Width Height 760 mm 760 mm 500 mm The GIN is a multifunctional mould for architectural concrete, with which you can make several elements: fire bowl, flowerpot, traffic limiter, beach table (for casting the table top, a mould of polyurethane is available in the kit), support for a sun umbrella etc.











The collection of moulds for architectural concrete SEA-MARINE. which includes the GIN mould too, was first presented by the Betontech.club team to the public in the face of manufacturers precast concrete and small architectural forms at the world's largest construction exhibition BAUMA, which was held in the German city of Munich.

### **ULTRA XS**

Length Width 350 mm 350 mm









BETONTECH.CLUB

info@betontech.club

www.betontech.club







# SAFE AND COMFORTABLE URBAN ENVIRONMENT

www.betontech.club