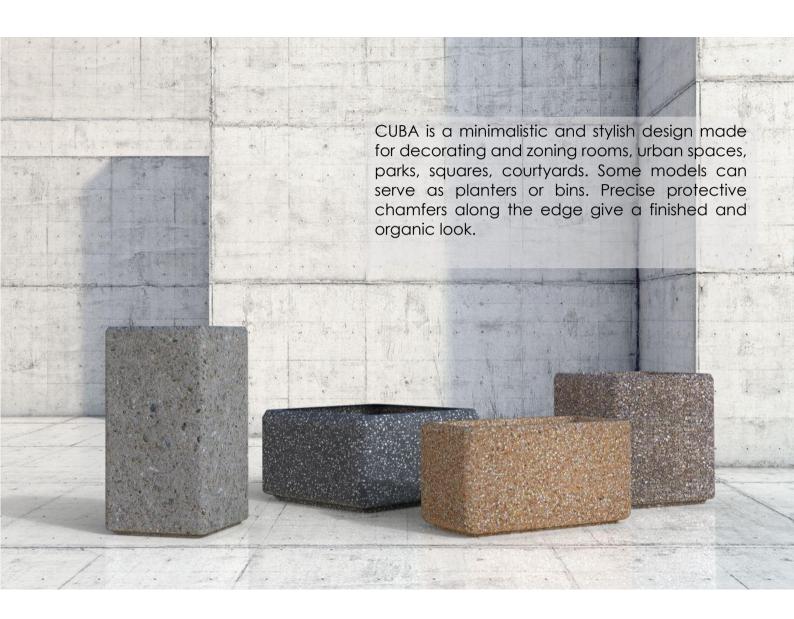

#### **CUBA**

| Size | Length | Width  | Height |
|------|--------|--------|--------|
| XXS  | 200 mm | 200 mm | 210 mm |
| S    | 400 mm | 400 mm | 440 mm |
| M    | 555 mm | 555 mm | 595 mm |
| L    | 860 mm | 860 mm | 460 mm |
| Н    | 440 mm | 440 mm | 800 mm |