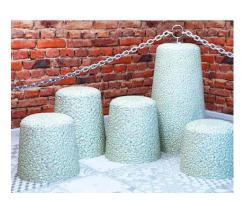

# BEAUTY AND DURABILITY OF NATURAL STONE

Concrete products with exposed aggregate surface ideally suit to a simple urban architecture as well as to the landscape of the private territory. They are durable and retain attractive appearance both summer and in winter, it does not stick dust and dirt, they do not require repair and keep attractive appearence within decades. In our model line of moulds for concrete you will find compact models as well as moulds for large street elements.

## ELEGANCE IN DETAILS

Superb uniform texture of natural stone will decorate any exterior and landscape. Marble, river pebbles, all kinds of crystals and even semi-precious stones like serpentine and golden quartz can be used as aggregates thus create unique and luxurious view.