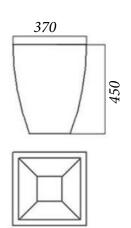

### **IRIS**

| Size | Length  | Width   | Height |
|------|---------|---------|--------|
| S    | 370 mm  | 370 mm  | 450 mm |
| Μ    | 400 mm  | 400 mm  | 750 mm |
| XL   | 1100 mm | 1100 mm | 680 mm |