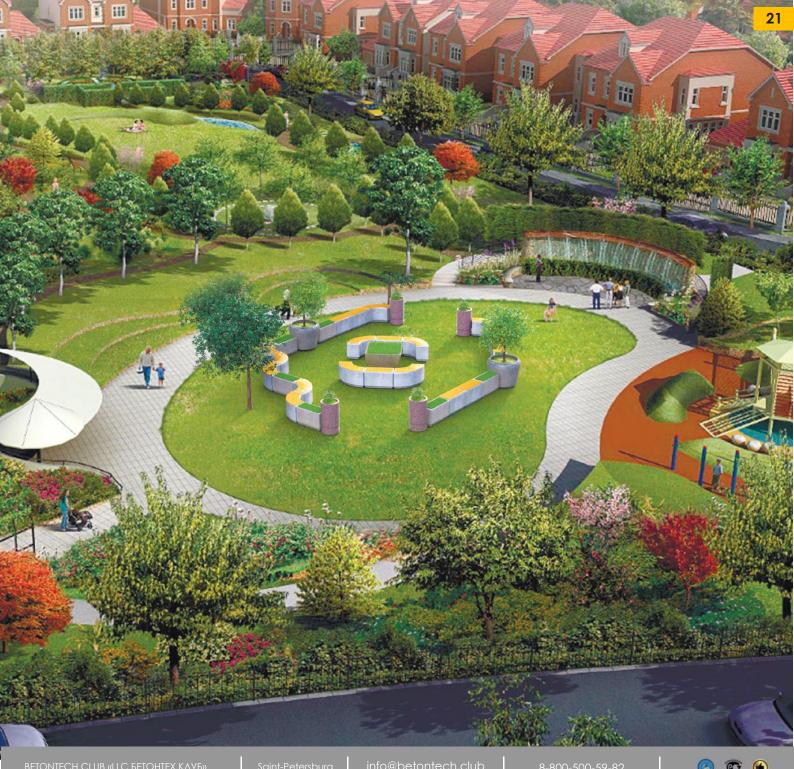

#### **URBAN SPACEY**

#### Example of use of the exterior elements Betontech.club

Typical urban scenery with elements of Betontech.club which create comfortable and safe urban environment

#### Benchs

Varied in design, ergonomic and durable city benches for comfortable rest and waiting.

#### Bicycle parking

Multifunctional concrete Bicycle Parking installed in the zones of riding routes

#### **Planters**

Street trees and flowers are important for the quality of life in the city. In BTC moulds collection there are variety of options: starting from small models ending with large trees planters.

#### Litter bins

City bins BTC not only solve the problem of civilized garbage and textures collection in the city, but also complement its scenery with a bright accent, saving the functionality.

BTC bollards provide traffic safety.

A variety of models and textures make a simple element of the road be an independent art object

#### **Bollards**