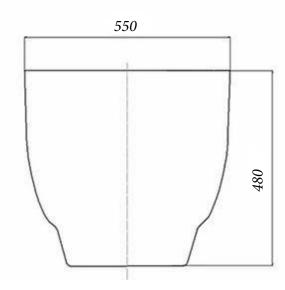

#### **LAURA**

| Size | Diameter | Height |
|------|----------|--------|
| 1    | 550 mm   | 480 mm |

#### LAURA