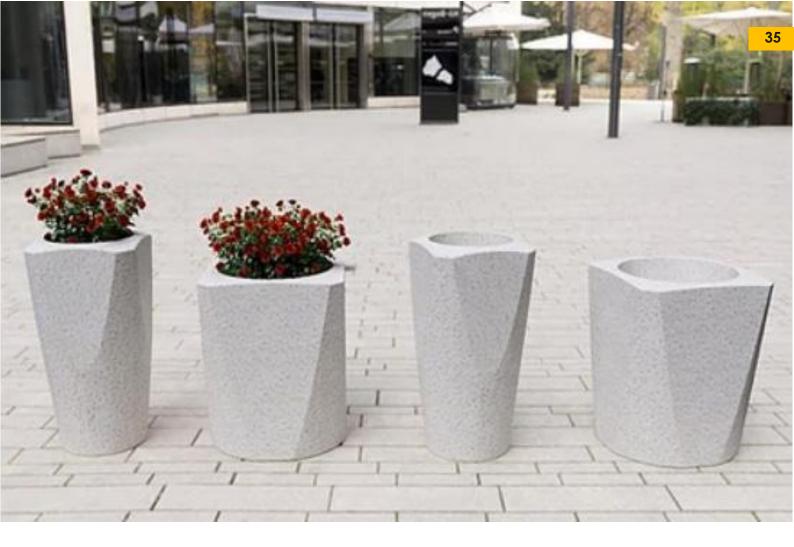

# BEAUTY AND DURABILITY OF NATURAL STONE

Concrete products with exposed aggregate surface ideally suit to a simple urban architecture as well as to the landscape of the private territory. They are durable and retain attractive appearance both summer and in winter, it does not stick dust and dirt, they do not require repair and keep attractive appearence within decades. In our model line of moulds for concrete you will find compact models as well as moulds for large street elements.

#### **Planters**

Street trees and flowers are important for the quality of life in the city. In BTC moulds collection there are variety of options: starting from small models ending with large trees planters.