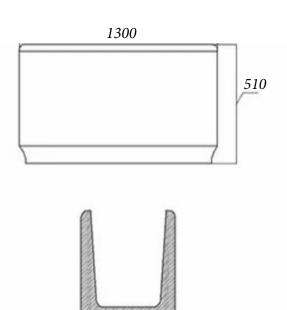

#### **JASMINE**

| Size. | Length | Width  | Height |
|-------|--------|--------|--------|
| 1     | 850 mm | 400 mm | 510 mm |

#### JASMINE

The rectangular shape of JASMINE planter or bench is perfect for decorating elongated spaces: paths, alleys, streets, perimeters of buildings. JASMINE perfectly matches with SOTA model: they are used to create multifunctional chains for the public spaces, and can serve as benches or planters.

|      |         |        | SO     | TA |
|------|---------|--------|--------|----|
| Size | Length  | Width  | Height |    |
| 1    | 1300 mm | 400 mm | 510 mm |    |