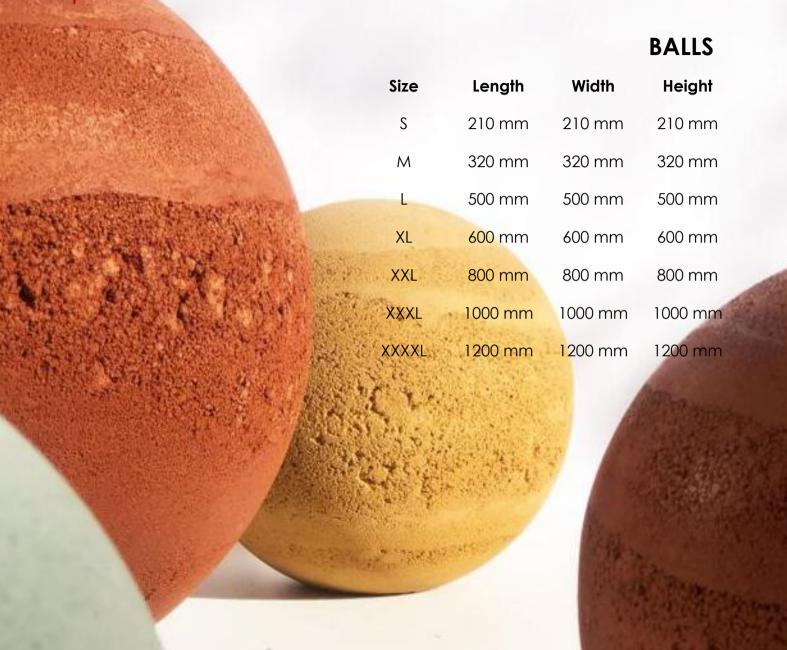

|
| 1    | 1190 mm  | 550 mm |













# 6 | Moulds for planters

### **IRIS**

| Size | Length  | Width   | Height |
|------|---------|---------|--------|
| S    | 370 mm  | 370 mm  | 450 mm |
| Μ    | 400 mm  | 400 mm  | 750 mm |
| XL   | 1100 mm | 1100 mm | 680 mm |



















# 6 | Moulds for planters



### **FONDA**

Diameter Height

1100 mm 800 mm













# 6 | Moulds for planters

### **NORMAN**

LengthWidthHeight1140 mm610 mm470 mm















#### **SMISETTI M**

750 mm

Length WWidth Height 400 mm

400 mm







### **SMISETTI S**

Width Height Length 400 mm 400 mm 255 mm









SMISETTI M bollard construction solution allows you to offer constomers variety of heights of bollards using the same mould, which is an additional advantage of BTC moulds.













### **CREW**

| Length | Width  | Height |
|--------|--------|--------|
| 360 mm | 360 mm | 800 mm |

### **BOIL**

Length Width Height
390 mm 390 mm 530 mm













#### **SMISETTI**

**Length Width Height**450 mm 450 mm 680 mm



Due to the alternation of visible edges in the litter bin model of **SMISETTI**, there are unlimited possibilities for combining textures are created. In the inner part of the product there is a ledge for fixing a metal or composite garbage collection container.













#### **BRUNO**

| Length | Width  | Height |
|--------|--------|--------|
| 420 mm | 420 mm | 600 mm |

**BRUNO** is a medium-sized urban litter bin in the shape of an octagon. The design of the mould provides possibility of branding concrete products with the manufacturer's brand