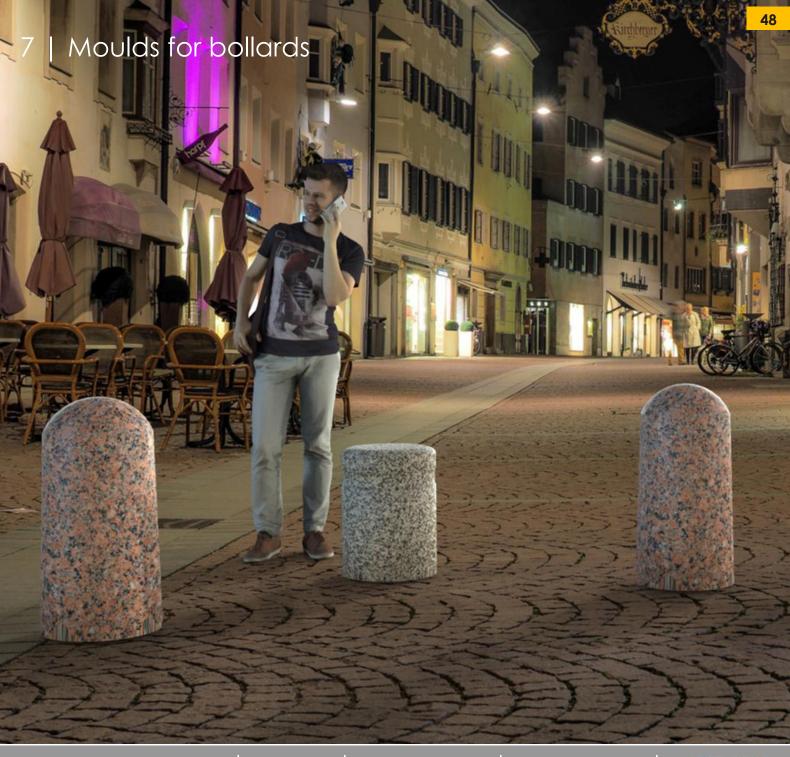

#### Litter bins

City bins BTC not only solve the problem of civilized garbage and textures collection in the city, but also complement its scenery with a bright accent, saving the functionality.

BTC bollards provide traffic safety.

A variety of models and textures make a simple element of the road be an independent art object

#### **Bollards**