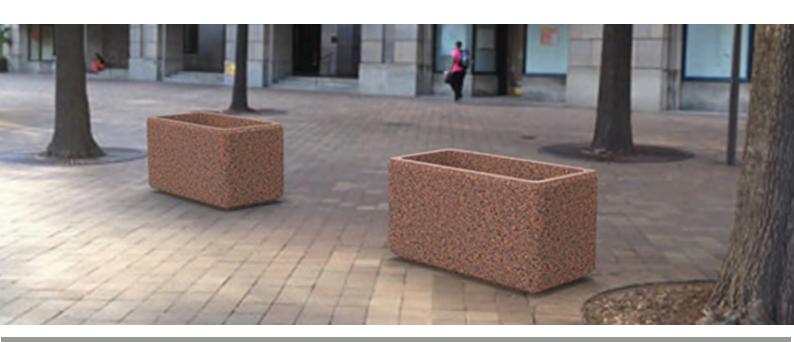

# BEAUTY AND DURABILITY OF NATURAL STONE

Concrete products with exposed aggregate surface ideally suit to a simple urban architecture as well as to the landscape of the private territory. They are durable and retain attractive appearance both summer and in winter, it does not stick dust and dirt, they do not require repair and keep attractive appearence within decades. In our model line of moulds for concrete you will find compact models as well as moulds for large street elements.

## «NATURAL ASPHALT»

Exposed aggregate concrete technology allows to implement large-scale projects in the field of paving and construction of sidewalks, bike paths, ramps, railway platforms. Due to the properties of natural stone concrete surface acquires the function of anti-slip and high resistance to abrasion, keeping an attractive appearance for many years.