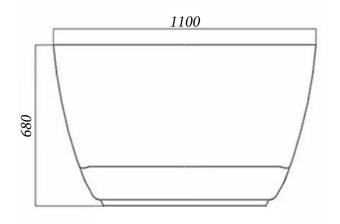

### **IRIS**

| Size | Length  | Width   | Height |
|------|---------|---------|--------|
| S    | 370 mm  | 370 mm  | 450 mm |
| Μ    | 400 mm  | 400 mm  | 750 mm |
| XL   | 1100 mm | 1100 mm | 680 mm |