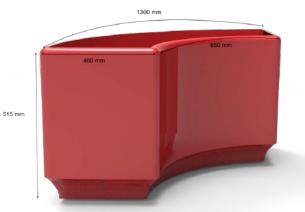

#### **JASMINE**

| Size. | Length | Width  | Height |
|-------|--------|--------|--------|
| 1     | 850 mm | 400 mm | 510 mm |

#### JASMINE

The rectangular shape of JASMINE planter or bench is perfect for decorating elongated spaces: paths, alleys, streets, perimeters of buildings. JASMINE perfectly matches with SOTA model: they are used to create multifunctional chains for the public spaces, and can serve as benches or planters.