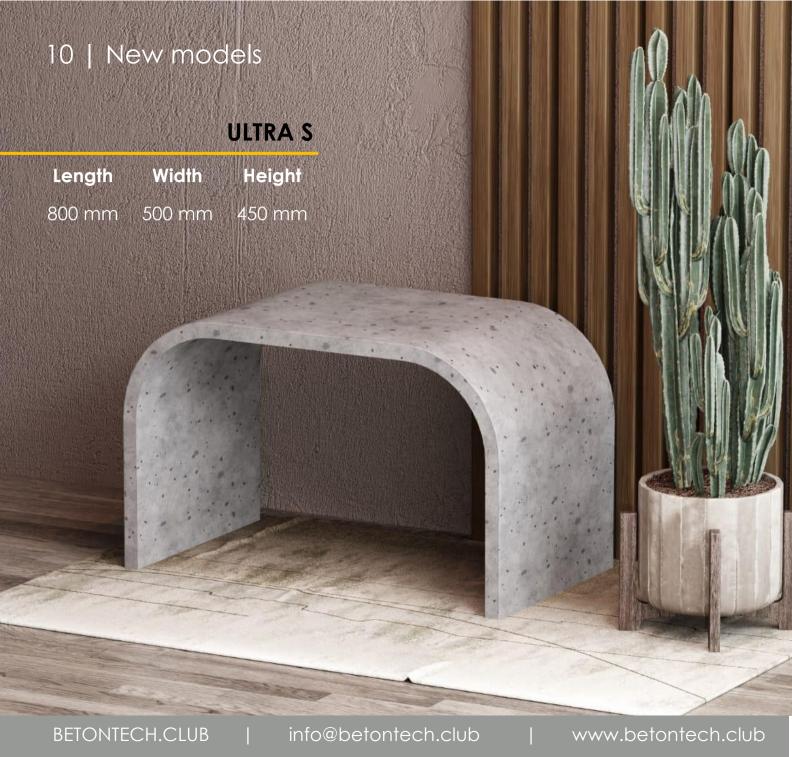

eral useful functions aesthetic zoning of space and decoration of city streets.



#### **GIN**

Length Width Height 760 mm 760 mm 500 mm The GIN is a multifunctional mould for architectural concrete, with which you can make several elements: fire bowl, flowerpot, traffic limiter, beach table (for casting the table top, a mould of polyurethane is available in the kit), support for a sun umbrella etc.











The collection of moulds for architectural concrete SEA-MARINE. which includes the GIN mould too, was first presented by the Betontech.club team to the public in the face of manufacturers precast concrete and small architectural forms at the world's largest construction exhibition BAUMA, which was held in the German city of Munich.

### **ULTRA XS**

Length Width 350 mm 350 mm









BETONTECH.CLUB

info@betontech.club

www.betontech.club







# SAFE AND COMFORTABLE URBAN ENVIRONMENT

www.betontech.club