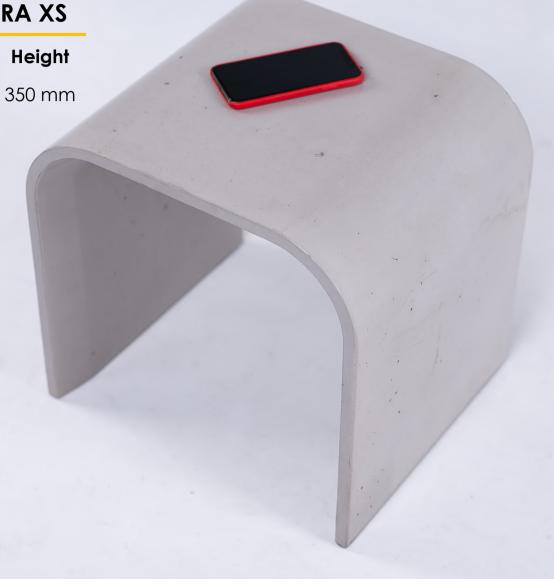

### **ULTRA XS**

Length Width 350 mm 350 mm

BETONTECH.CLUB

info@betontech.club

www.betontech.club