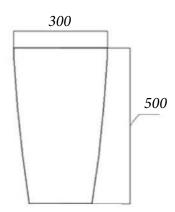

#### **MARTA**

| Size | Diameter | Height      |
|------|----------|-------------|
| S    | 300 mm   | 500 mm      |
| Μ    | 450 mm   | 600-1000 mm |

#### MARTA S

The shape of the MARTA series flowerpots is the refined rounded lines of tall planters, which are perfect for zoning in restaurants or beauty salons. They retain the feeling of free space and do not make it heavier.