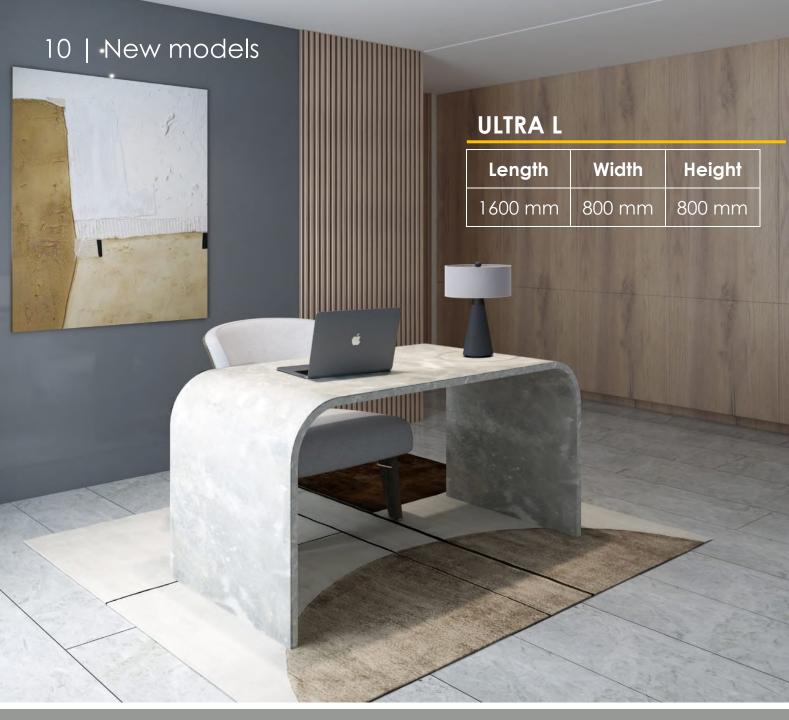

of city streets.



#### **GIN**

Length Width Height 760 mm 760 mm 500 mm The GIN is a multifunctional mould for architectural concrete, with which you can make several elements: fire bowl, flowerpot, traffic limiter, beach table (for casting the table top, a mould of polyurethane is available in the kit), support for a sun umbrella etc.











The collection of moulds for architectural concrete SEA-MARINE. which includes the GIN mould too, was first presented by the Betontech.club team to the public in the face of manufacturers precast concrete and small architectural forms at the world's largest construction exhibition BAUMA, which was held in the German city of Munich.

### **ULTRA XS**

Length Width 350 mm 350 mm









BETONTECH.CLUB

info@betontech.club

www.betontech.club







# SAFE AND COMFORTABLE URBAN ENVIRONMENT

www.betontech.club