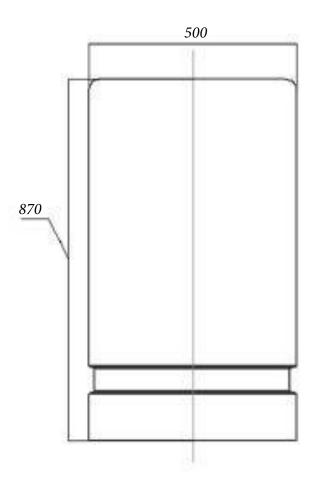

#### BELLA

**Diameter** Height

870 mm 500 mm

BELLA - from the Italian "beautiful" - is a large, monumental urban bin, every detail of which is thought out. For example, in the lower part of the mould there is a recess for installing a reflecting tape and attracting the attention of drivers and pedestrians at night, since very often the bins are used at gas stations and in recreational areas for drivers on highways.

Inside the form, there are mortgages for installing a top that will protect against rain, snow, bird access and wind scattering of garbage, as well as make the process of emptying the bin convenient for service personnel.