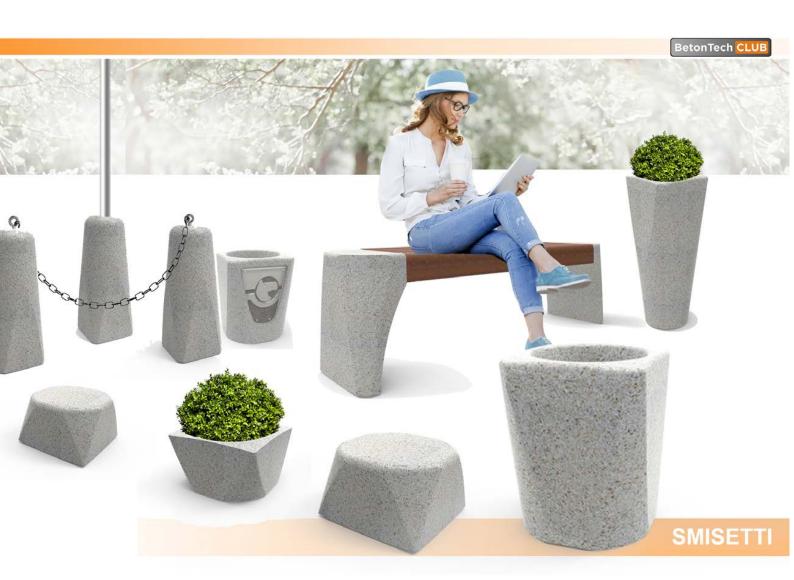

## INTEGRATED APPROACH

For the harmonious management of urban space BTC collection of elements has everything you need: comfortable ergonomic benches, litter bins, bicycle parking, bollards and planters for flowers and trees.

#### **SMISETTI S**

| Size | Length | Width  | Height |
|------|--------|--------|--------|
| 1    | 400 mm | 400 mm | 255 mm |

### **SMISETTI S**

Width Height Length 400 mm 400 mm 255 mm

SMISETTI M bollard construction solution allows you to offer constomers variety of heights of bollards using the same mould, which is an additional advantage of BTC moulds.

#### **SMISETTI**

**Length Width Height**450 mm 450 mm 680 mm

Due to the alternation of visible edges in the litter bin model of **SMISETTI**, there are unlimited possibilities for combining textures are created. In the inner part of the product there is a ledge for fixing a metal or composite garbage collection container.