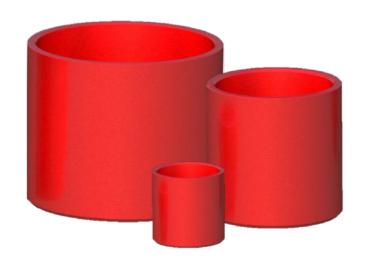

## **BTC MOULDS ANATOMY**

BTC moulds are designed for professional application in the field of production of small architectural forms of concrete. The moulds are made of high quality composite materials and meet all requirements applied to modern production tools. They are convenient, reliable and easy in operation.

- The protective vinyl ester-based layer creates a durable surface that has high resistance to chemicals, solvents, mechanical and thermal influences. Serves as an indicator for timely mold maintenance.
- The barrier layer increases the strength characteristics of the mold, prevents from cracking and crazing, provides additional resistance to alkalis as well as to mechanical vibrations.
- The structural layer forms the "body" of the mold. Has a perfectly smooth surface, provides the perfect evenness of the lines to the finished product
- The reinforcing layer increases the strength and mold stability to alkalis and solvents, protects the body of the matrix from UV and water.
- The filler increases the strength and toughness of molds. Prevents from chipping in the corners (places of molds bending)
- Air puller pusher provides easy release of the product from the mold. The material of the puller is non-corrosive.
- For gentle demoulding of finished products, molds are equipped with special/tech pocket
- Production molds include convinient hardware to implement quick assembly and disassembly of the mold with the use of hand electric tools.

## ADAPTABILITY AND CONVENIENCE

Betontech.club matrixes are modern and technologically-advanced. They are characterized by strength and durability. Moulds are easy to assemble and disassemble. Moulds are resistant to UV rays, water and aggressive chemical environments. Each mould is equipped a quick release with system that includes a convenient pusher and an additional air puller.