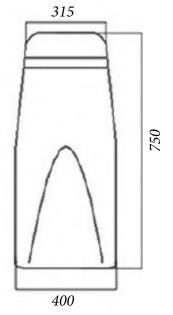

#### **SMISETTI S**

| Size | Length | Width  | Height |
|------|--------|--------|--------|
| 1    | 400 mm | 400 mm | 255 mm |

### **SMISETTI S**

Width Height Length 400 mm 400 mm 255 mm

SMISETTI M bollard construction solution allows you to offer constomers variety of heights of bollards using the same mould, which is an additional advantage of BTC moulds.