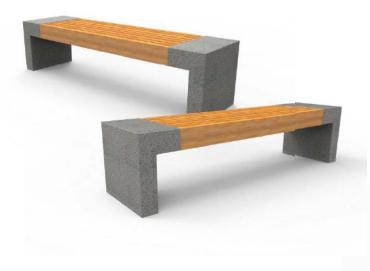

#### Benchs

Varied in design, ergonomic and durable city benches for comfortable rest and waiting.

#### CORNER L

| Length | Width  | Height |
|--------|--------|--------|
| 470 mm | 170 mm | 450 mm |

Due to its design, the CORNER L mould allows to get ready-made metal mortgages for placing a metal frame that carries wooden parts. The embedded parts remain in the concrete body while casting, so there is no need to drill the corresponding holes during installation.

The CORNER T bench support in combination with the CORNER L support is a universal solution for creating benches of any length.

#### **CORNER T**

| Length | Width  | Height |
|--------|--------|--------|
| 470 mm | 240 mm | 450 mm |