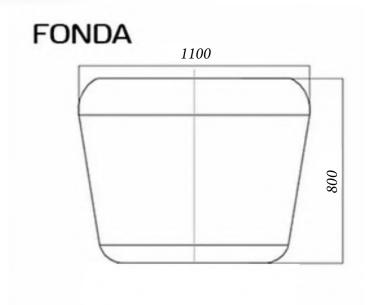

on of moisture inside the flowerpot and nutrition of plant roots.

#### **SMISETTI TRANSFORMERS**



| Size   | Length | Width  | Height     |
|--------|--------|--------|------------|
| 2-in-1 | 400 mm | 400 mm | 690-820 mm |
| 3-in-1 | 400 mm | 400 mm | 690-820 mm |













ONE MOULD ALLOWS TO PRODUCE SOLID BOLLARDS WITH VARIETY OF HEIGHTS







#### **SHERON**

| Size | Diameter | Height |
|------|----------|--------|
| 1    | 1190 mm  | 550 mm |













# 6 | Moulds for planters

### **IRIS**

| Size | Length  | Width   | Height |
|------|---------|---------|--------|
| S    | 370 mm  | 370 mm  | 450 mm |
| Μ    | 400 mm  | 400 mm  | 750 mm |
| XL   | 1100 mm | 1100 mm | 680 mm |



















# 6 | Moulds for planters



### **FONDA**

Diameter Height

1100 mm 800 mm













# 6 | Moulds for planters

### **NORMAN**

LengthWidthHeight1140 mm610 mm470 mm















#### **SMISETTI M**

750 mm

Length WWidth Height 400 mm

400 mm







### **SMISETTI S**

Width Height Length 400 mm 400 mm 255 mm









SMISETTI M bollard construction solution allows you to offer constomers variety of heights of bollards using the same mould, which is an additional advantage of BTC moulds.













### **CREW**

| Length | Width  | Height |
|--------|--------|--------|
| 360 mm | 360 mm | 800 mm |

### **BOIL**

Length Width Height
390 mm 390 mm 530 mm













#### **SMISETTI**

**Length Width Height**450 mm 450 mm 680 mm



Due to the alternation of visible edges in the litter bin model of **SMISETTI**, there are unlimited possibilities for combining