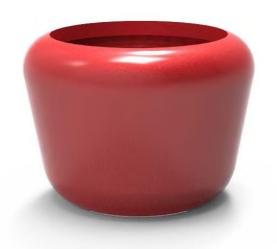

equipped with shaped bottom for uniform distribution of moisture inside the flowerpot and nutrition of plant roots.

#### **SMISETTI TRANSFORMERS**



| Size   | Length | Width  | Height     |
|--------|--------|--------|------------|
| 2-in-1 | 400 mm | 400 mm | 690-820 mm |
| 3-in-1 | 400 mm | 400 mm | 690-820 mm |













ONE MOULD ALLOWS TO PRODUCE SOLID BOLLARDS WITH VARIETY OF HEIGHTS







#### **SHERON**

| Size | Diameter | Height |
|------|----------|--------|
| 1    | 1190 mm  | 550 mm |













# 6 | Moulds for planters

### **IRIS**

| Size | Length  | Width   | Height |
|------|---------|---------|--------|
| S    | 370 mm  | 370 mm  | 450 mm |
| Μ    | 400 mm  | 400 mm  | 750 mm |
| XL   | 1100 mm | 1100 mm | 680 mm |



















# 6 | Moulds for planters



### **FONDA**

Diameter Height

1100 mm 800 mm













# 6 | Moulds for planters

### **NORMAN**

LengthWidthHeight1140 mm610 mm470 mm















#### **SMISETTI M**

750 mm

Length WWidth Height 400 mm

400 mm







### **SMISETTI S**

Width Height Length 400 mm 400 mm 255 mm









SMISETTI M bollard construction solution allows you to offer constomers variety of heights of bollards using the same mould, which is an additional advantage of BTC moulds.













### **CREW**

| Length | Width  | Height |
|--------|--------|--------|
| 360 mm | 360 mm | 800 mm |

### **BOIL**

Length Width Height
390 mm 390 mm 530 mm













#### **SMISETTI**

**Length Width Height**450 mm 450 mm 680 mm



Due to the alternation of visible edges in the litter bin model of **SMISETTI**