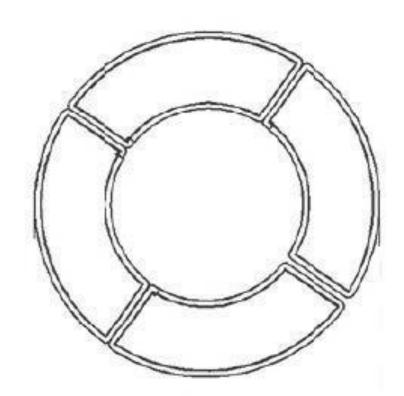

#### JASMINE

The rectangular shape of JASMINE planter or bench is perfect for decorating elongated spaces: paths, alleys, streets, perimeters of buildings. JASMINE perfectly matches with SOTA model: they are used to create multifunctional chains for the public spaces, and can serve as benches or planters.

|      |         |        | SO     | TA |
|------|---------|--------|--------|----|
| Size | Length  | Width  | Height |    |
| 1    | 1300 mm | 400 mm | 510 mm |    |