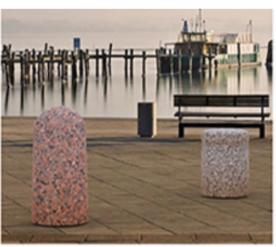

# BEAUTY AND DURABILITY OF NATURAL STONE

Concrete products with exposed aggregate surface ideally suit to a simple urban architecture as well as to the landscape of the private territory. They are durable and retain attractive appearance both summer and in winter, it does not stick dust and dirt, they do not require repair and keep attractive appearence within decades. In our model line of moulds for concrete you will find compact models as well as moulds for large street elements.

#### Litter bins

City bins BTC not only solve the problem of civilized garbage and textures collection in the city, but also complement its scenery with a bright accent, saving the functionality.

BTC bollards provide traffic safety.