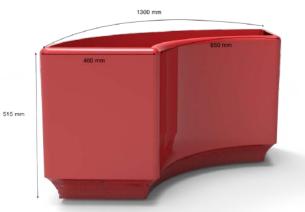

#### JASMINE

The rectangular shape of JASMINE planter or bench is perfect for decorating elongated spaces: paths, alleys, streets, perimeters of buildings. JASMINE perfectly matches with SOTA model: they are used to create multifunctional chains for the public spaces, and can serve as benches or planters.

|      |         |        | SO     | TA |
|------|---------|--------|--------|----|
| Size | Length  | Width  | Height |    |
| 1    | 1300 mm | 400 mm | 510 mm |    |