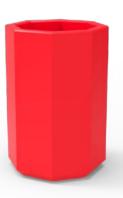

#### **SMISETTI**

**Length Width Height**450 mm 450 mm 680 mm

Due to the alternation of visible edges in the litter bin model of **SMISETTI**, there are unlimited possibilities for combining textures are created. In the inner part of the product there is a ledge for fixing a metal or composite garbage collection container.