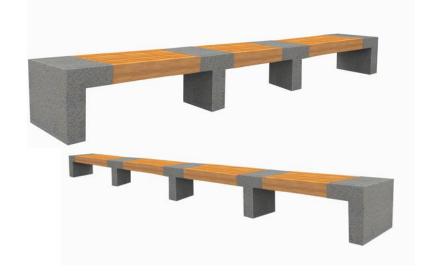

#### Benchs

Varied in design, ergonomic and durable city benches for comfortable rest and waiting.