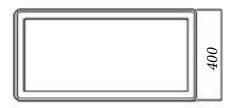

#### **JASMINE**

| Size. | Length | Width  | Height |
|-------|--------|--------|--------|
| 1     | 850 mm | 400 mm | 510 mm |

#### JASMINE

The rectangular shape of JASMINE planter or bench is perfect for decorating elongated spaces: paths, alleys, streets, perimeters of buildings. JASMINE perfectly matches with SOTA model: they are used to create multifunctional chains for the public spaces, and can serve as benches or planters.