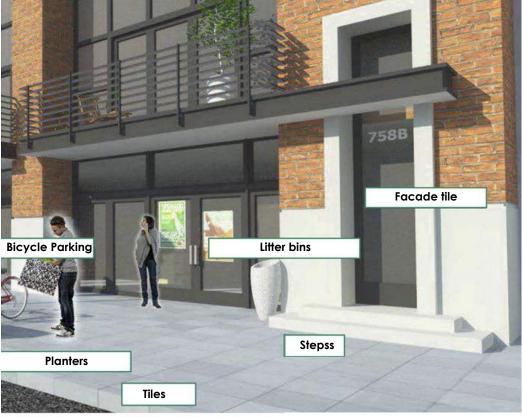

#### **URBAN SPACEY**

#### Example of use of the exterior elements Betontech.club

Typical urban scenery with elements of Betontech.club which create comfortable and safe urban environment

#### Bicycle parking

Multifunctional concrete Bicycle Parking installed in the zones of riding routes

#### **Planters**

Street trees and flowers are important for the quality of life in the city. In BTC moulds collection there are variety of options: starting from small models ending with large trees planters.

#### Litter bins

City bins BTC not only solve the problem of civilized garbage and textures collection in the city, but also complement its scenery with a bright accent, saving the functionality.

BTC bollards provide traffic safety.

#### **Bollards**