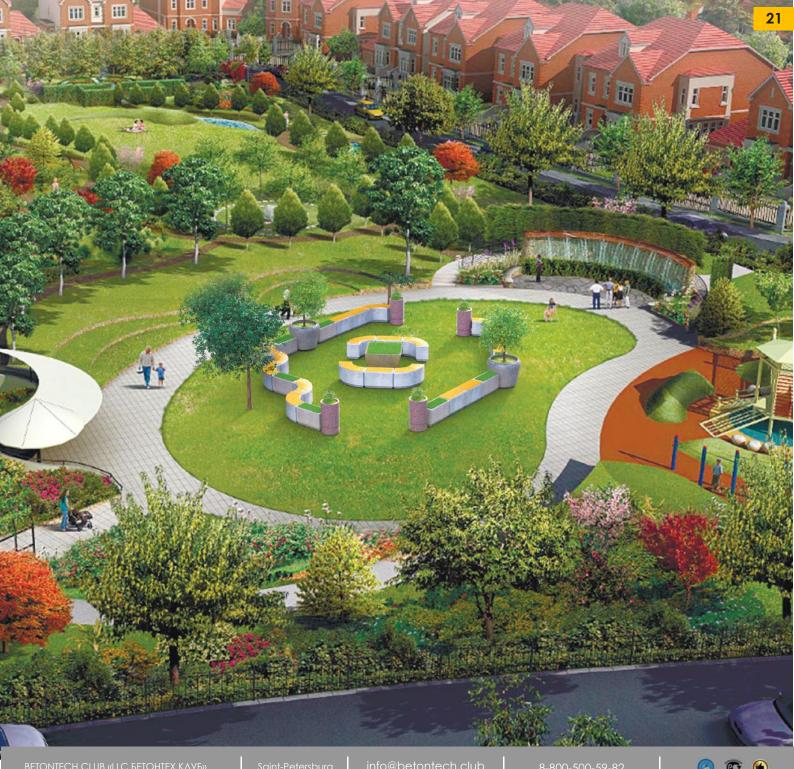

#### Example of use of the exterior elements Betontech.club

Typical urban scenery with elements of Betontech.club which create comfortable and safe urban environment

#### Benchs

Varied in design, ergonomic and durable city benches for comfortable rest and waiting.

#### Bicycle parking

Multifunctional concrete Bicycle Parking installed in the zones of riding routes

#### **Planters**

Street trees and flowers are important for the quality of life in the city. In BTC moulds collection there are variety of options: starting from small models ending with large trees planters.

#### Litter bins

City bins BTC not only solve the problem of civilized garbage and textures collection in the city, but also complement its scenery with a bright accent, saving the functionality.

BTC bollards provide traffic safety.

A variety of models and textures make a simple element of the road be an independent art object

#### **Bollards**